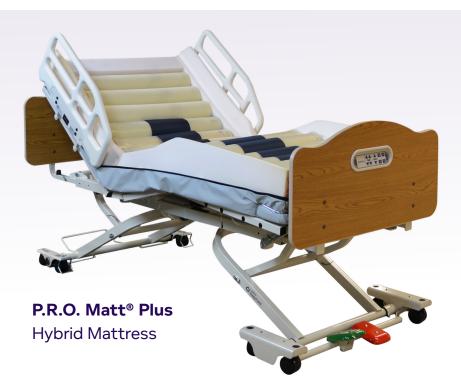

#### P.R.O. MATT<sup>®</sup> PLUS: REDEFINING PATIENT CARE

P.R.O. Matt<sup>®</sup> Plus is a revolutionary non-powered mattress replacement system equipped with Pressure Redistribution Optimization (P.R.O.) Technology. Designed to meet the complex needs of patients requiring pressure injury prevention and treatment, this cutting-edge solution offers unparalleled comfort, support, and ease of maintenance.

#### **KEY FEATURES**

- Pressure Redistribution Optimization (P.R.O.) Technology for automatic adjustment to each patient's weight and body profile.
- Optional control unit for powered immersion or alternating pressure therapy.
- Sophisticated internal hosing and valve system for seamless operation and minimal caregiver intervention.