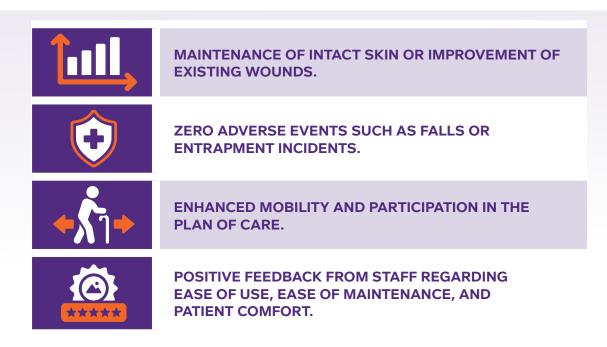

## **CLINICAL IMPACT AND RESULTS**

The implementation of P.R.O. Matt<sup>®</sup> Plus yielded exceptional outcomes in terms of patient care, comfort, and clinical efficacy. Residents at high risk of skin breakdown, with multiple co-morbidities, or existing pressure injuries (varying in stages 1-4) experienced significant improvements. Some notable results include: