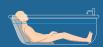

#### **IMPROVES WELL-BEING**

- Perfect for a person who has difficulty getting in and out of the bath
- The cushion deflates allowing the user to lie flat in the bath, fully covered in water so benefiting from the therapeutic properties of bathing
- The user can take the bathing cushion away with them when travelling
- Can be removed from the bath when not in use so enabling a more flexible environment for shared bathrooms