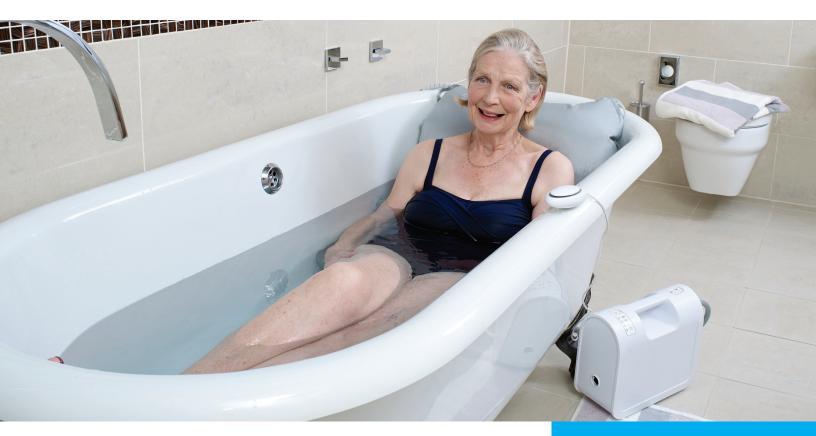

# **MANGAR** Bathing Cushion

The Bathing Cushion is used to help someone who has difficulty getting in and out of the bath.

#### **IMPROVES WELL-BEING**

- Perfect for a person who has difficulty getting in and out of the bath
- The cushion deflates allowing the user to lie flat in the bath, fully covered in water so benefiting from the therapeutic properties of bathing
- The user can take the bathing cushion away with them when travelling
- Can be removed from the bath when not in use so enabling a more flexible environment for shared bathrooms