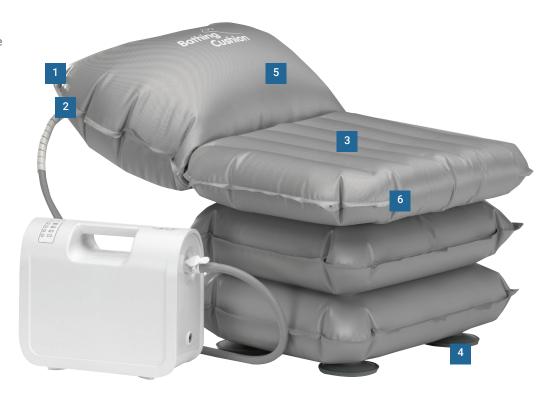

# **Features**

- The air inlet valve can be rotated allowing the hose to be led to the appropriate corner.
- 2. Pass the air hose through the loop in the corner of the backrest on the side that you propose getting in and out of the bath.
- 3. Made with a durable, anti-microbial material.
- **4. Strong suckers** ensure the bathing cushion doesn't move in the bath.
- Safety feature which ensures there is enough charge to lift user out of bath.
- **6. Seams joined by high frequency welding** for air tight construction