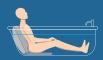

# **MANGAR** Bathing Cushion

The Bathing Cushion is used to help someone who has difficulty getting in and out of the bath.

#### **IMPROVES WELL-BEING**

- Perfect for a person who has difficulty getting in and out of the bath
- The cushion deflates allowing the user to lie flat in the bath, fully covered in water so benefiting from the therapeutic properties of bathing
- The user can take the bathing cushion away with them when travelling
- Can be removed from the bath when not in use so enabling a more flexible environment for shared bathrooms